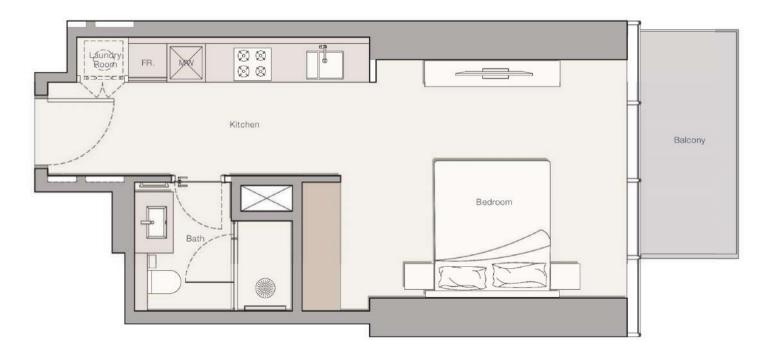

R HOUSE

BY ELLINGTON

New Project Brochure in Jumeirah Lake Towers











#### PARK AND LAKE DISTRICT

Jumeirah Lakes Towers is an area of green parks and artificial lakes from which it got its name. Around the lakes there are running tracks, bike paths and well-groomed pedestrian areas with alleys, bridges, restaurants, fashion boutiques and beauty salons. Hotels, guest houses and apartment buildings have also been built on the territory of the JLT. In winter, Jumeirah Lakes Towers Park hosts a market, yoga workshops and open-air film screenings. Basketball courts are provided for fans of sports and outdoor activities.





# LOCATION PLAN OF THE INTERNAL INFRASTRUCTURE





THE PROJECT OFFERS A CHOICE OF STUDIO AND APARTMENTS WITH 1, 2 AND 3 BEDROOMS











#### STUDIO LAYOUTS







#### APARTMENT LAYOUTS WITH 1 BEDROOM







#### APARTMENT LAYOUTS WITH 1 BEDROOM







#### APARTMENT LAYOUTS WITH 2 BEDROOMS







#### APARTMENT LAYOUTS WITH 3 BEDROOMS





















### JOGGING AND WALKING PATHS

Near the project there are many jogging tracks where you can run in good weather. In addition, the walk will give you beautiful views and sea breeze.





#### THE WALK

Walking along JBR is a favorite place for residents and visitors of Dubai. The picturesque waterfront is lined with restaurants, boutiques and shops selling everything from fashion and accessories to home decor and handicrafts.







Dubai Marina Mall is a relatively small but very cozy mall on the Dubai Marina waterfront. Over 130 stores of leading brands, including Reiss, Levi's, Tommy Hilfi