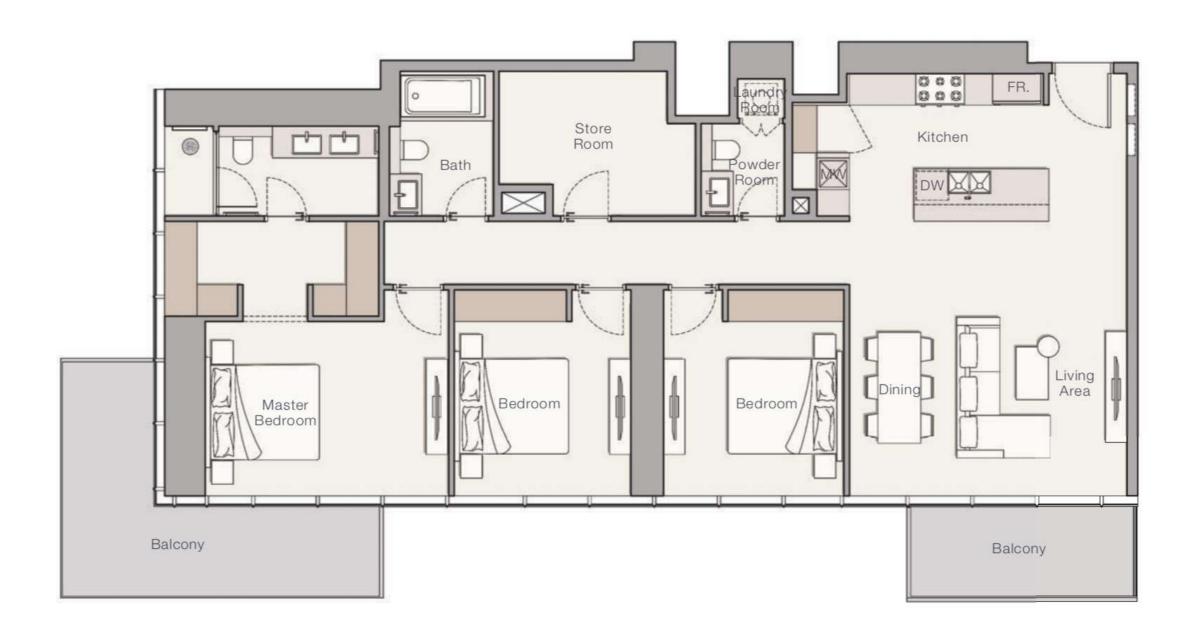

which it got its name. Around the lakes there are running tracks, bike paths and well-groomed pedestrian areas with alleys, bridges, restaurants, fashion boutiques and beauty salons. Hotels, guest houses and apartment buildings have also been built on the territory of the JLT. In winter, Jumeirah Lakes Towers Park hosts a market, yoga workshops and open-air film screenings. Basketball courts are provided for fans of sports and outdoor activities.





# LOCATION PLAN OF THE INTERNAL INFRASTRUCTURE





THE PROJECT OFFERS A CHOICE OF STUDIO AND APARTMENTS WITH 1, 2 AND 3 BEDROOMS











#### STUDIO LAYOUTS







#### APARTMENT LAYOUTS WITH 1 BEDROOM







#### APARTMENT LAYOUTS WITH 1 BEDROOM







#### APARTMENT LAYOUTS WITH 2 BEDROOMS







#### APARTMENT LAYOUTS WITH 3 BEDROOMS





















### JOGGING AND WALKING PATHS

Near the project there are many jogging tracks where you can run in good weather. In addition, the walk will give you beautiful views and sea breeze.





#### THE WALK

Walking along JBR is a favorite place for residents and visitors of Dubai. The picturesque waterfront is lined with restaurants, boutiques and shops selling everything from fashion and accessories to home decor and handicrafts.







Dubai Marina Mall is a relatively small but very cozy mall on the Dubai Marina waterfront. Over 130 stores of leading brands, including Reiss, Levi's, Tommy Hilfiger, Nine West and Cos, as well as a range of cafes and restaurants are located on four floors of the mall.









## PROJECT DEVELOPER — ELLINGTON PROPERTIES

Ellington Properties