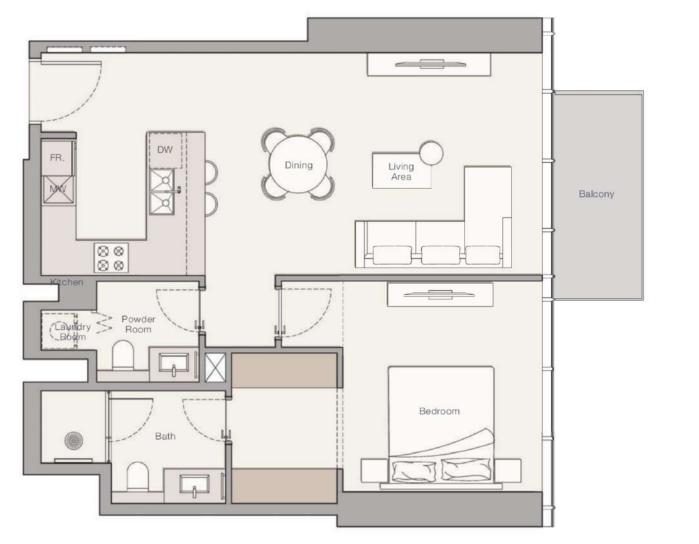

ND LAKE DISTRICT

Jumeirah Lakes Towers is an area of green parks and artificial lakes from which it got its name. Around the lakes there are running tracks, bike paths and well-groomed pedestrian areas with alleys, bridges, restaurants, fashion boutiques and beauty salons. Hotels, guest houses and apartment buildings have also been built on the territory of the JLT. In winter, Jumeirah Lakes Towers Park hosts a market, yoga workshops and open-air film screenings. Basketball courts are provided for fans of sports and outdoor activities.





# LOCATION PLAN OF THE INTERNAL INFRASTRUCTURE





THE PROJECT OFFERS A CHOICE OF STUDIO AND APARTMENTS WITH 1, 2 AND 3 BEDROOMS











#### STUDIO LAYOUTS







#### APARTMENT LAYOUTS WITH 1 BEDROOM







#### APARTMENT LAYOUTS WITH 1 BEDROOM







#### APARTMENT LAYOUTS WITH 2 BEDROOMS







#### APARTMENT LAYOUTS WITH 3 BEDROOMS





















### JOGGING AND WALKING PATHS

Near the project there are many jogging tracks where you can run in good weather. In addition, the walk will give you beautiful views and sea breeze.





#### THE WALK

Walking along JBR is a favorite place for residents and visitors of Dubai. The picturesque waterfront is lined with restaurants, boutiques and shops selling everything from fashion and accessories to home decor and handicrafts.







Dubai Marina Mall is a relatively small but very cozy mall on the Dubai Marina waterfront. Over 130 stores of leading brands, including Reiss, Levi's, Tommy Hilfiger, Nine West and Cos, as well as a range of cafes and restaurants are located on four fl