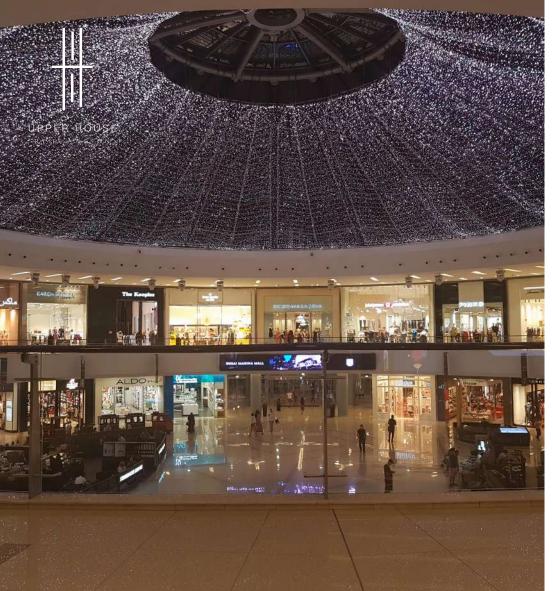

Dubai Marina Mall is a relatively small but very cozy mall on the Dubai Marina waterfront. Over 130 stores of leading brands, including Reiss, Levi's, Tommy Hilfiger, Nine West and Cos, as well as a range of cafes and restaurants are located on four floors of the mall.