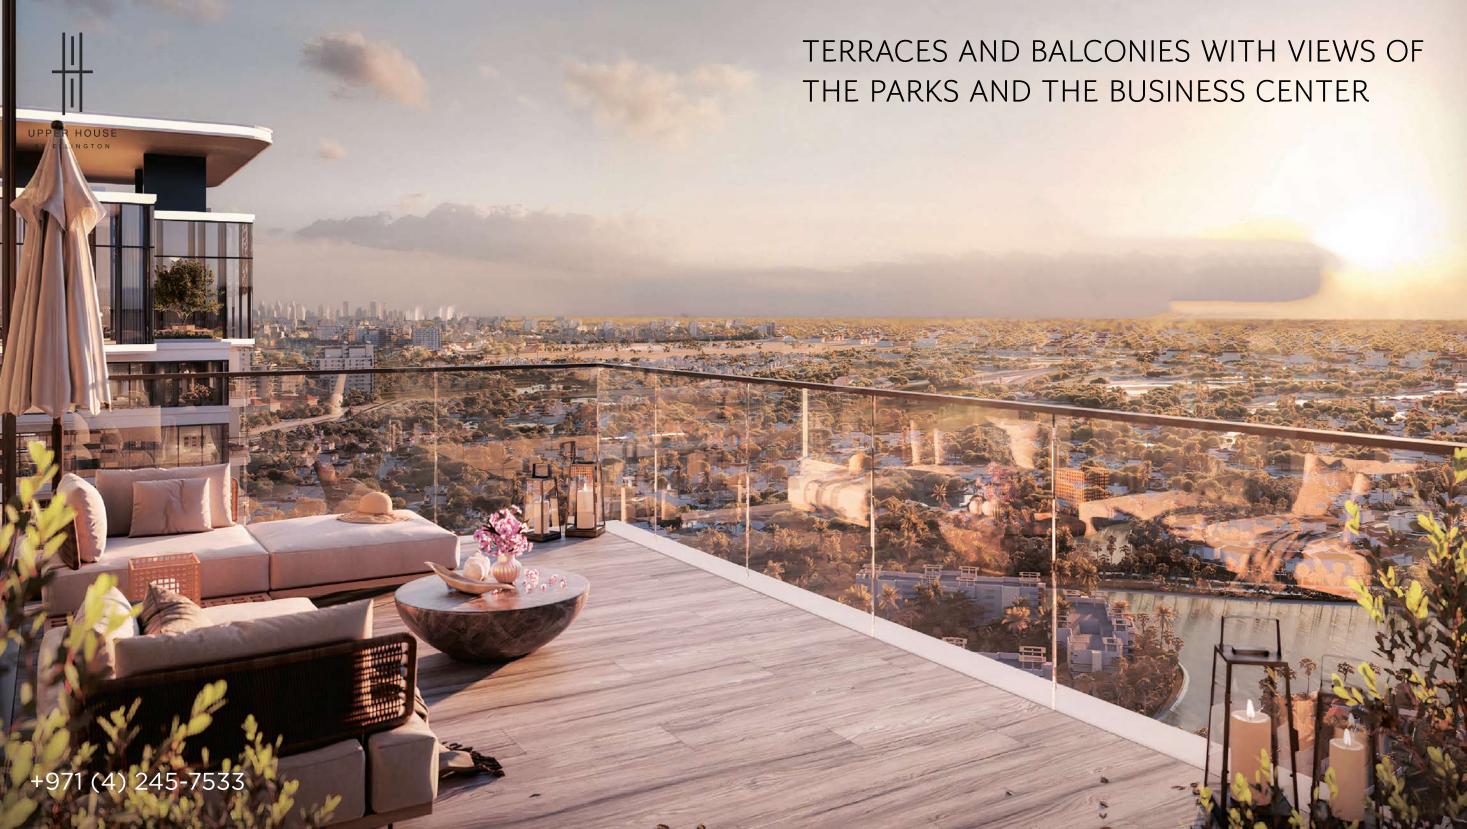

### JOGGING AND WALKING PATHS

Near the project there are many jogging tracks where you can run in good weather. In addition, the walk will give you beautiful views and sea breeze.