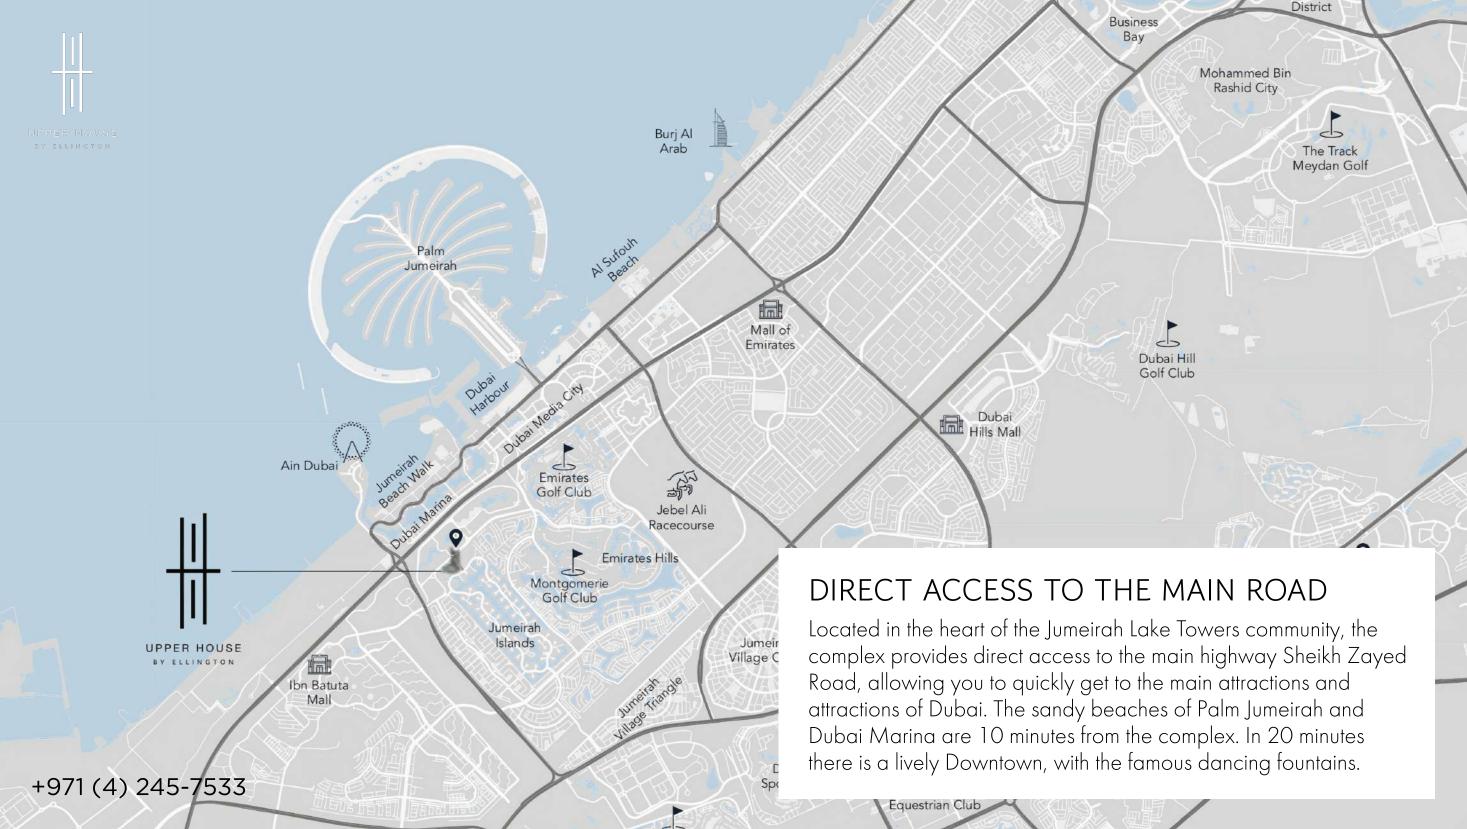

#### PARK AND LAKE DISTRICT

Jumeirah Lakes Towers is an area of green parks and artificial lakes from which it got its name. Around the lakes there are running tracks, bike paths and well-groomed pedestrian areas with alleys, bridges, restaurants, fashion boutiques and beauty salons. Hotels, guest houses and apartment buildings have also been built on the territory of the JLT. In winter, Jumeirah Lakes Towers Park hosts a market, yoga workshops and open-air film screenings. Basketball courts are provided for fans of sports and outdoor activities.