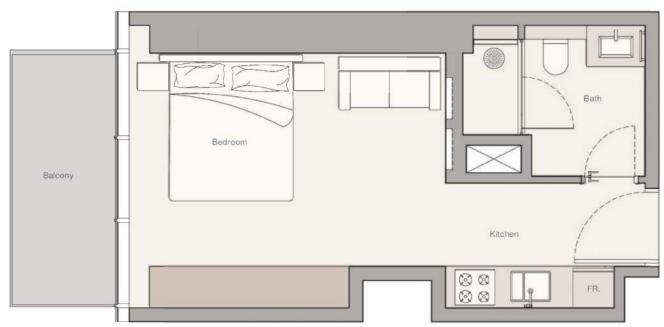

HOUSE

BY ELLINGTON

New Project Brochure in Jumeirah Lake Towers











#### PARK AND LAKE DISTRICT

Jumeirah Lakes Towers is an area of green parks and artificial lakes from which it got its name. Around the lakes there are running tracks, bike paths and well-groomed pedestrian areas with alleys, bridges, restaurants, fashion boutiques and beauty salons. Hotels, guest houses and apartment buildings have also been built on the territory of the JLT. In winter, Jumeirah Lakes Towers Park hosts a market, yoga workshops and open-air film screenings. Basketball courts are provided for fans of sports and outdoor activities.





# LOCATION PLAN OF THE INTERNAL INFRASTRUCTURE





THE PROJECT OFFERS A CHOICE OF STUDIO AND APARTMENTS WITH 1, 2 AND 3 BEDROOMS











#### STUDIO LAYOUTS







#### APARTMENT LAYOUTS WITH 1 BEDROOM







#### APARTMENT LAYOUTS WITH 1 BEDROOM







#### APARTMENT LAYOUTS WITH 2 BEDROOMS







#### APARTMENT LAYOUTS WITH 3 BEDROOMS





















### JOGGING AND WALKING PATHS

Near the project there are many jogging tracks where you can run in good weather. In addition, the walk will give you beautiful views and sea breeze.





#### THE WALK

Walking along JBR is a favorite place for residents and visitors of Dubai. The picturesque waterfront is lined with restaurants, boutiques and shops selling everything from fashion and accessories to home decor and handicrafts.







Dubai Marina Mall is a relatively small but very cozy mall on the Dubai Marina waterfront. Over 130 stores of leading brands, including Reiss, Levi's, Tommy Hilfige