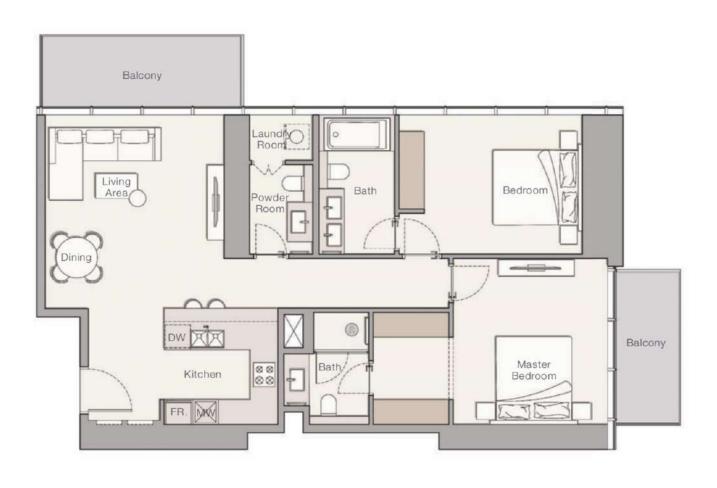

ea of green parks and artificial lakes from which it got its name. Around the lakes there are running tracks, bike paths and well-groomed pedestrian areas with alleys, bridges, restaurants, fashion boutiques and beauty salons. Hotels, guest houses and apartment buildings have also been built on the territory of the JLT. In winter, Jumeirah Lakes Towers Park hosts a market, yoga workshops and open-air film screenings. Basketball courts are provided for fans of sports and outdoor activities.





# LOCATION PLAN OF THE INTERNAL INFRASTRUCTURE





THE PROJECT OFFERS A CHOICE OF STUDIO AND APARTMENTS WITH 1, 2 AND 3 BEDROOMS











#### STUDIO LAYOUTS







#### APARTMENT LAYOUTS WITH 1 BEDROOM







#### APARTMENT LAYOUTS WITH 1 BEDROOM







#### APARTMENT LAYOUTS WITH 2 BEDROOMS







#### APARTMENT LAYOUTS WITH 3 BEDROOMS





















### JOGGING AND WALKING PATHS

Near the project there are many jogging tracks where you can run in good weather. In addition, the walk will give you beautiful views and sea breeze.





#### THE WALK

Walking along JBR is a favorite place for residents and visitors of Dubai. The picturesque waterfront is lined with restaurants, boutiques and shops selling everything from fashion and accessories to home decor and handicrafts.







Dubai Marina Mall is a relatively small but very cozy mall on the Dubai Marina waterfront. Over 130 stores of leading brands, including Reiss, Levi's, Tommy Hilfiger, Nine West and Cos, as well as a range of cafes and restaurants are located on four floors of the mall.









## PROJECT DEVELOPER