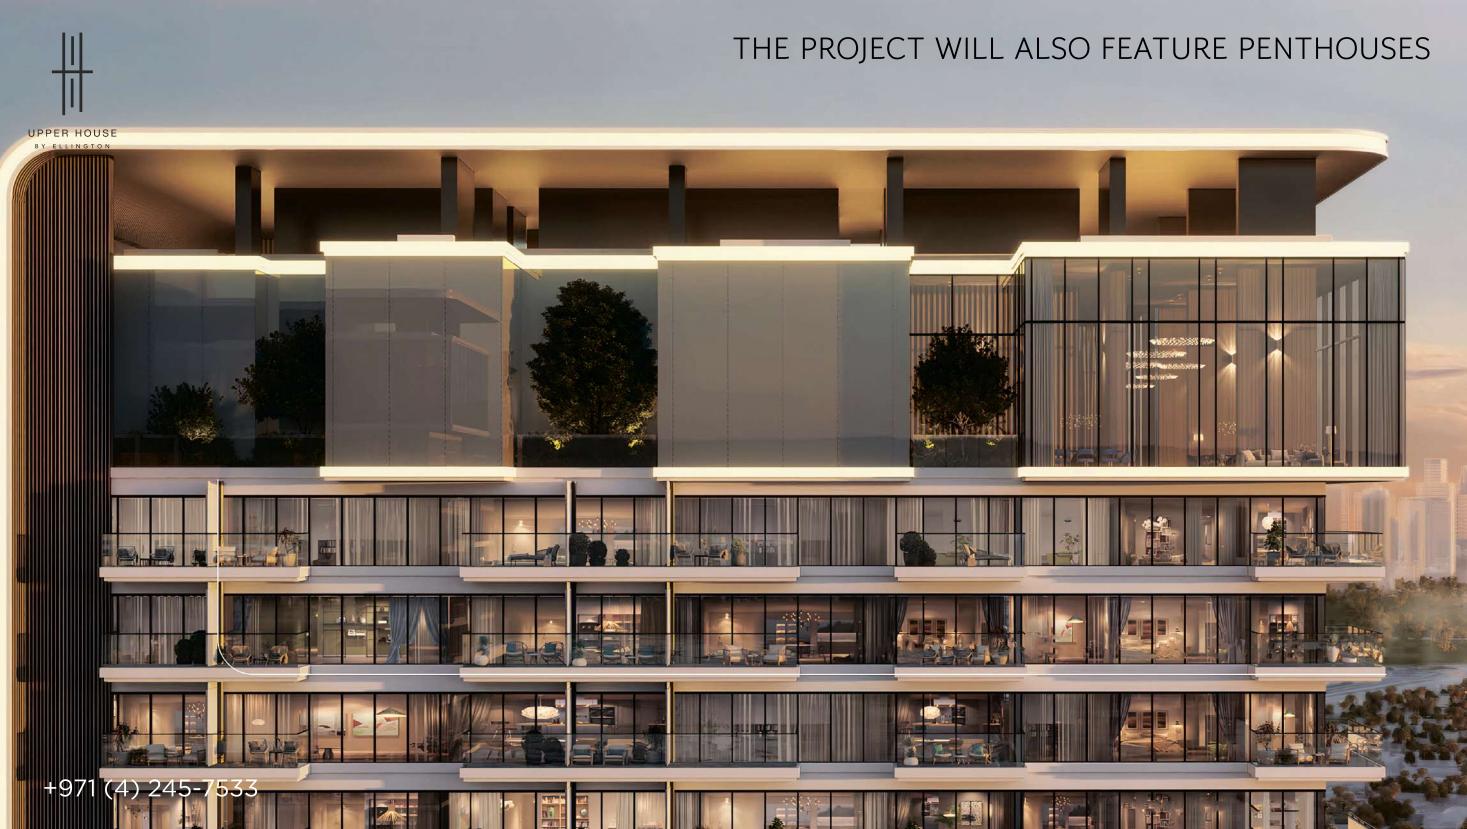

### UPPER HOUSE

BY ELLINGTON

New Project Brochure in Jumeirah Lake Towers











#### PARK AND LAKE DISTRICT

Jumeirah Lakes Towers is an area of green parks and artificial lakes from which it got its name. Around the lakes there are running tracks, bike paths and well-groomed pedestrian areas with alleys, bridges, restaurants, fashion boutiques and beauty salons. Hotels, guest houses and apartment buildings have also been built on the territory of the JLT. In winter, Jumeirah Lakes Towers Park hosts a market, yoga workshops and open-air film screenings. Basketball courts are provided for fans of sports and outdoor activities.





# LOCATION PLAN OF THE INTERNAL INFRASTRUCTURE





THE PROJECT OFFERS A CHOICE OF STUDIO AND APARTMENTS WITH 1, 2 AND 3 BEDROOMS











#### STUDIO LAYOUTS







#### APARTMENT LAYOUTS WITH 1 BEDROOM







#### APARTMENT LAYOUTS WITH 1 BEDROOM







#### APARTMENT LAYOUTS WITH 2 BEDROOMS







#### APARTMENT LAYOUTS WITH 3 BEDROOMS





















### JOGGING AND WALKING PATHS

Near the project there are many jogging tracks where you can run in good weather. In addition, the walk will give you beautiful views and sea breeze.





#### THE WALK

Walking along JBR is a favorite place for residents and visitors of Dubai. The picturesque waterfront is lined with restaurants, boutiques and shops selling everything from fashion and accessories to home decor and handicrafts.







Dubai Marina Mall is a relatively small but very cozy mall on the Dubai Marina waterfront. Over 130 stores of leading brands, including