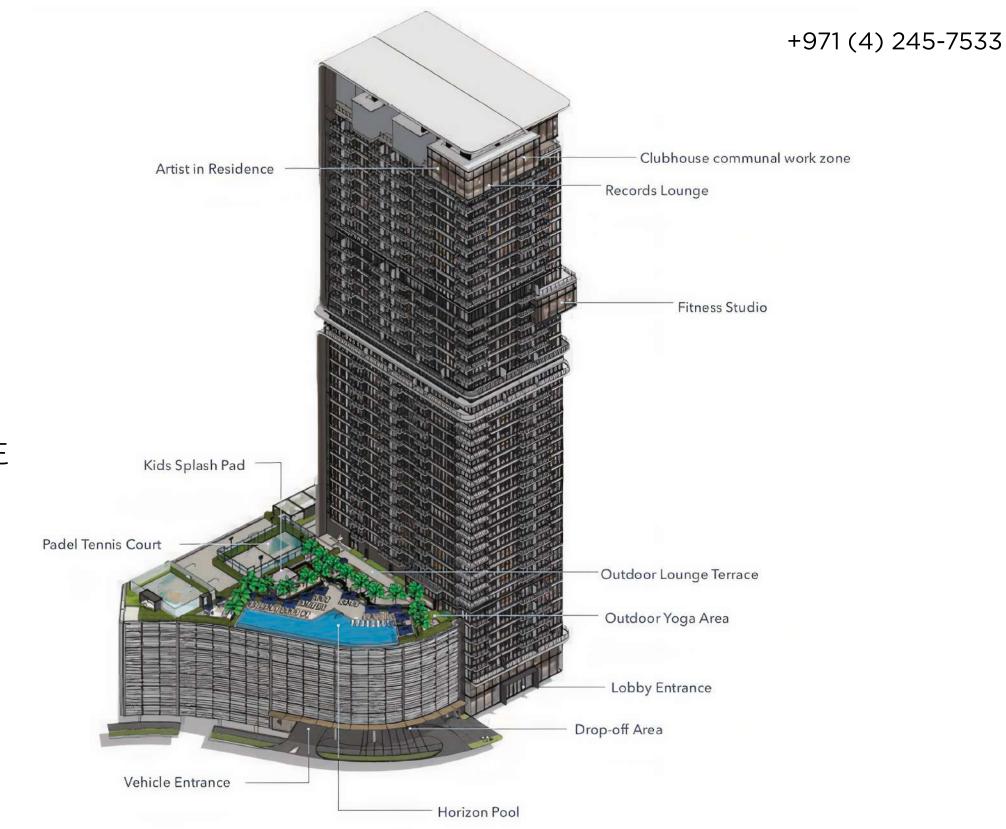

# LOCATION PLAN OF THE INTERNAL INFRASTRUCTURE

THE PROJECT OFFERS A CHOICE OF STUDIO AND APARTMENTS WITH 1, 2 AND 3 BEDROOMS