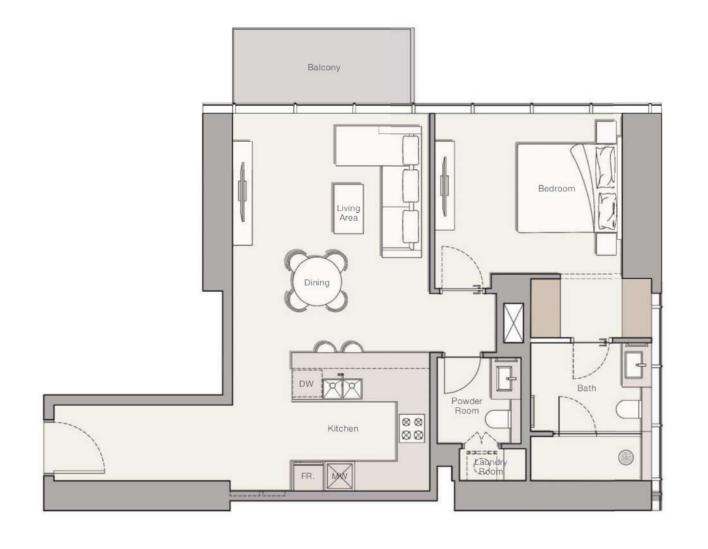

n Jumeirah Lake Towers











#### PARK AND LAKE DISTRICT

Jumeirah Lakes Towers is an area of green parks and artificial lakes from which it got its name. Around the lakes there are running tracks, bike paths and well-groomed pedestrian areas with alleys, bridges, restaurants, fashion boutiques and beauty salons. Hotels, guest houses and apartment buildings have also been built on the territory of the JLT. In winter, Jumeirah Lakes Towers Park hosts a market, yoga workshops and open-air film screenings. Basketball courts are provided for fans of sports and outdoor activities.





# LOCATION PLAN OF THE INTERNAL INFRASTRUCTURE





THE PROJECT OFFERS A CHOICE OF STUDIO AND APARTMENTS WITH 1, 2 AND 3 BEDROOMS











#### STUDIO LAYOUTS







#### APARTMENT LAYOUTS WITH 1 BEDROOM







#### APARTMENT LAYOUTS WITH 1 BEDROOM







#### APARTMENT LAYOUTS WITH 2 BEDROOMS







#### APARTMENT LAYOUTS WITH 3 BEDROOMS





















### JOGGING AND WALKING PATHS

Near the project there are many jogging tracks where you can run in good weather. In addition, the walk will give you beautiful views and sea breeze.





#### THE WALK

Walking along JBR is a favorite place for residents and visitors of Dubai. The picturesque waterfront is lined with restaurants, boutiques and shops selling everything from fashion and accessories to home decor and handicrafts.







Dubai Marina Mall is a relatively small but very cozy mall on the Dubai Marina waterfront. Over 130 stores of leading brands, including Reiss, Levi's, Tommy Hilfiger, Nine West and Cos, as well as a range of