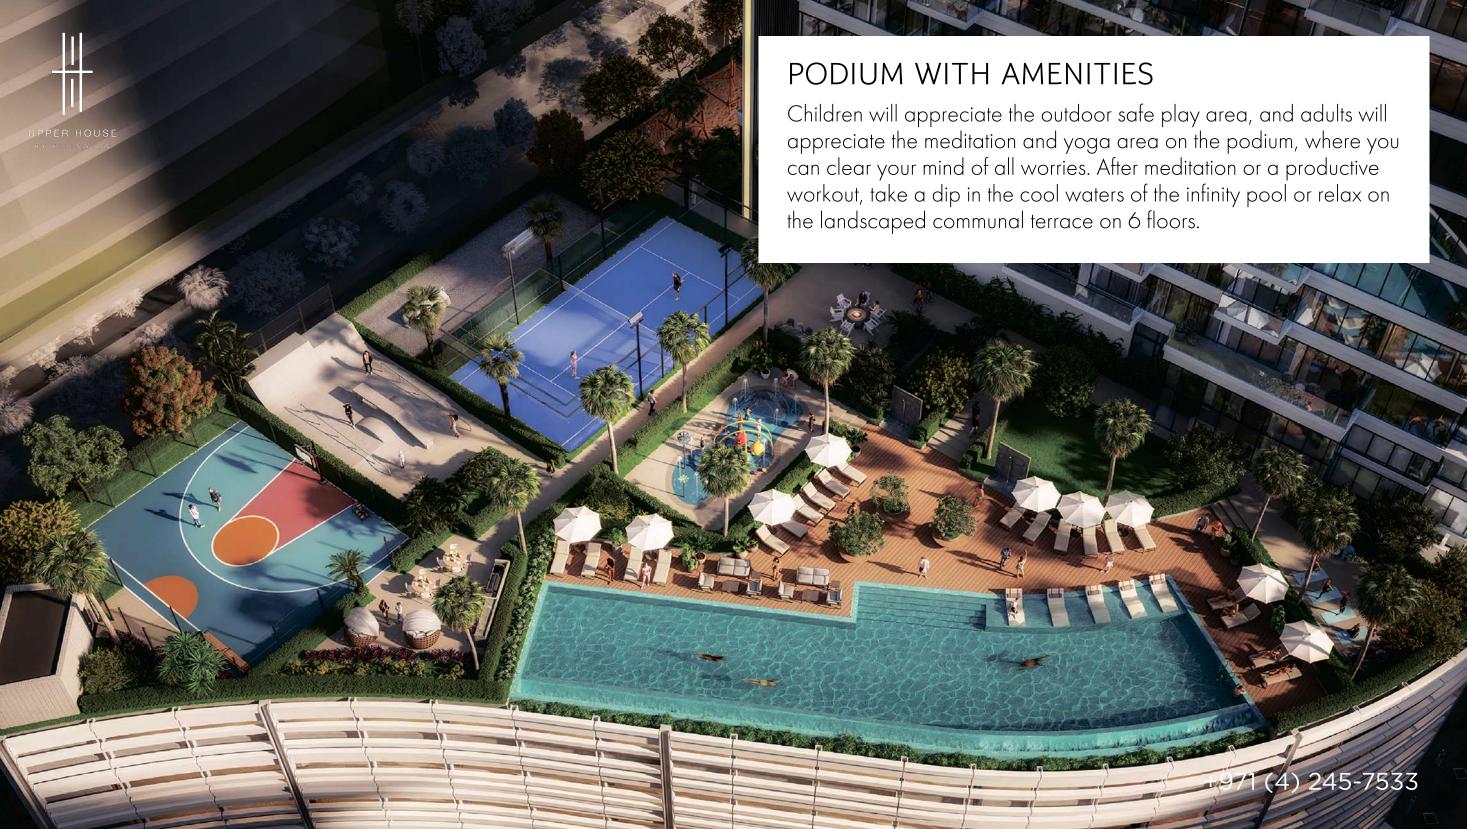

# LOCATION PLAN OF THE INTERNAL INFRASTRUCTURE

THE PROJECT OFFERS A CHOICE OF STUDIO AND APARTMENTS WITH 1, 2 AND 3 BEDROOMS