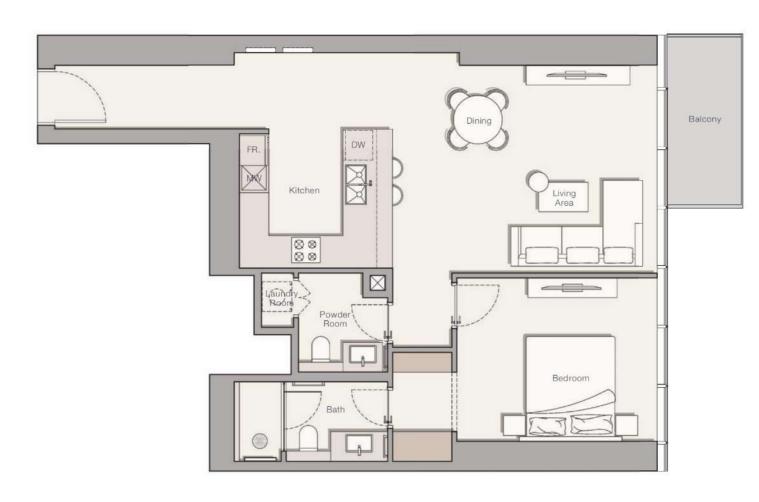

Jumeirah Lake Towers











#### PARK AND LAKE DISTRICT

Jumeirah Lakes Towers is an area of green parks and artificial lakes from which it got its name. Around the lakes there are running tracks, bike paths and well-groomed pedestrian areas with alleys, bridges, restaurants, fashion boutiques and beauty salons. Hotels, guest houses and apartment buildings have also been built on the territory of the JLT. In winter, Jumeirah Lakes Towers Park hosts a market, yoga workshops and open-air film screenings. Basketball courts are provided for fans of sports and outdoor activities.





# LOCATION PLAN OF THE INTERNAL INFRASTRUCTURE





THE PROJECT OFFERS A CHOICE OF STUDIO AND APARTMENTS WITH 1, 2 AND 3 BEDROOMS











#### STUDIO LAYOUTS







#### APARTMENT LAYOUTS WITH 1 BEDROOM







#### APARTMENT LAYOUTS WITH 1 BEDROOM







#### APARTMENT LAYOUTS WITH 2 BEDROOMS







#### APARTMENT LAYOUTS WITH 3 BEDROOMS





















### JOGGING AND WALKING PATHS

Near the project there are many jogging tracks where you can run in good weather. In addition, the walk will give you beautiful views and sea breeze.





#### THE WALK

Walking along JBR is a favorite place for residents and visitors of Dubai. The picturesque waterfront is lined with restaurants, boutiques and shops selling everything from fashion and accessories to home decor and handicrafts.







Dubai Marina Mall is a relatively small but very cozy mall on the Dubai Marina waterfront. Over 130 stores of leading brands, including Reiss, Levi's, Tommy Hilfiger, Nine West and Cos, as well as a range of c