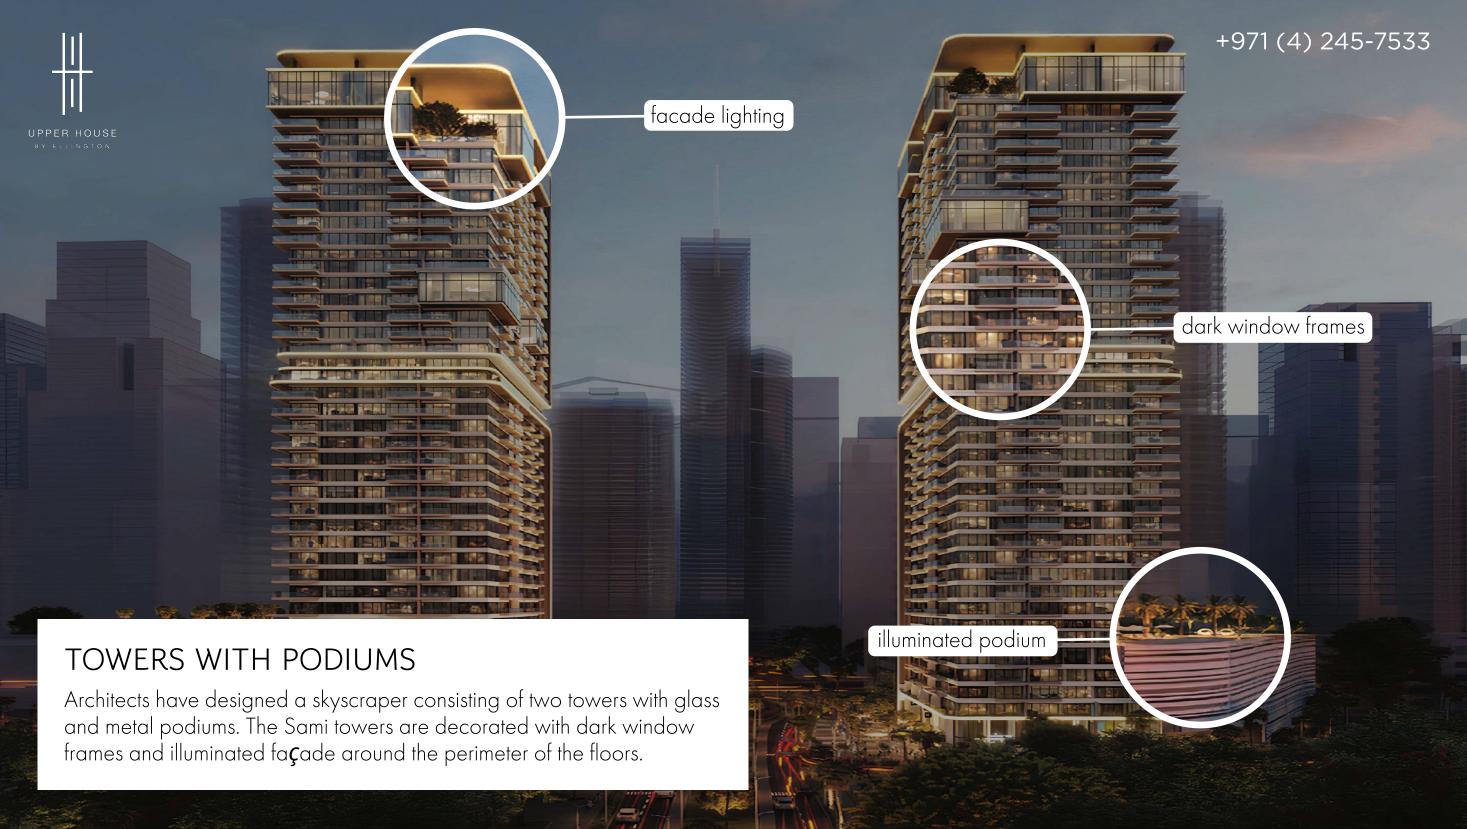

### UPPER HOUSE

BY ELLINGTON

New Project Brochure in Jumeirah Lake Towers











#### PARK AND LAKE DISTRICT

Jumeirah Lakes Towers is an area of green parks and artificial lakes from which it got its name. Around the lakes there are running tracks, bike paths and well-groomed pedestrian areas with alleys, bridges, restaurants, fashion boutiques and beauty salons. Hotels, guest houses and apartment buildings have also been built on the territory of the JLT. In winter, Jumeirah Lakes Towers Park hosts a market, yoga workshops and open-air film screenings. Basketball courts are provided for fans of sports and outdoor activities.





# LOCATION PLAN OF THE INTERNAL INFRASTRUCTURE





THE PROJECT OFFERS A CHOICE OF STUDIO AND APARTMENTS WITH 1, 2 AND 3 BEDROOMS











#### STUDIO LAYOUTS







#### APARTMENT LAYOUTS WITH 1 BEDROOM







#### APARTMENT LAYOUTS WITH 1 BEDROOM







#### APARTMENT LAYOUTS WITH 2 BEDROOMS







#### APARTMENT LAYOUTS WITH 3 BEDROOMS





















### JOGGING AND WALKING PATHS

Near the project there are many jogging tracks where you can run in good weather. In addition, the walk will give you beautiful views and sea breeze.





#### THE WALK

Walking along JBR is a favorite place for residents and visitors of Dubai. The picturesque waterfront is lined with restaurants, boutiques and shops selling everything from fashion and accessories to home decor and handicrafts.