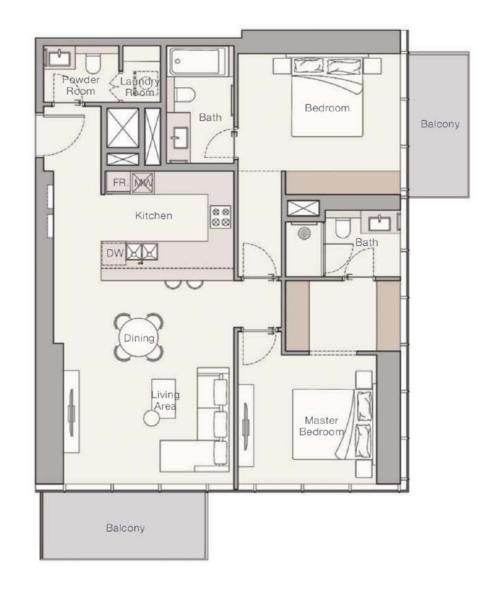

area of green parks and artificial lakes from which it got its name. Around the lakes there are running tracks, bike paths and well-groomed pedestrian areas with alleys, bridges, restaurants, fashion boutiques and beauty salons. Hotels, guest houses and apartment buildings have also been built on the territory of the JLT. In winter, Jumeirah Lakes Towers Park hosts a market, yoga workshops and open-air film screenings. Basketball courts are provided for fans of sports and outdoor activities.





# LOCATION PLAN OF THE INTERNAL INFRASTRUCTURE





THE PROJECT OFFERS A CHOICE OF STUDIO AND APARTMENTS WITH 1, 2 AND 3 BEDROOMS











#### STUDIO LAYOUTS







#### APARTMENT LAYOUTS WITH 1 BEDROOM







#### APARTMENT LAYOUTS WITH 1 BEDROOM







#### APARTMENT LAYOUTS WITH 2 BEDROOMS







#### APARTMENT LAYOUTS WITH 3 BEDROOMS





















### JOGGING AND WALKING PATHS

Near the project there are many jogging tracks where you can run in good weather. In addition, the walk will give you beautiful views and sea breeze.





#### THE WALK

Walking along JBR is a favorite place for residents and visitors of Dubai. The picturesque waterfront is lined with restaurants, boutiques and shops selling everything from fashion and accessories to home decor and handicrafts.







Dubai Marina Mall is a relatively small but very cozy mall on the Dubai Marina waterfront. Over 130 stores of leading brands, including Reiss, Levi's, Tommy Hilfiger, Nine West and Cos, as well as a range of cafes and restaurants are located on four floors of the mall.









## PROJECT DEVELOPE