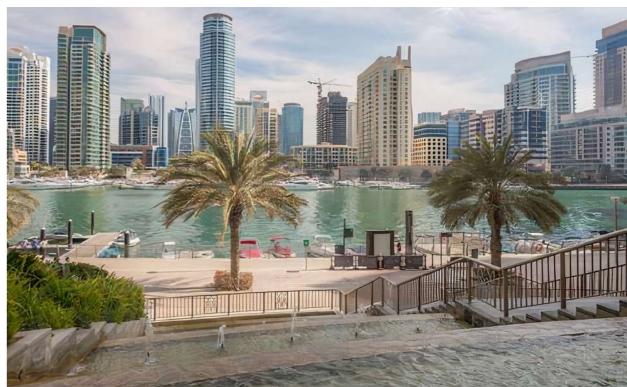

### JOGGING AND WALKING PATHS

Near the project there are many jogging tracks where you can run in good weather. In addition, the walk will give you beautiful views and sea breeze.