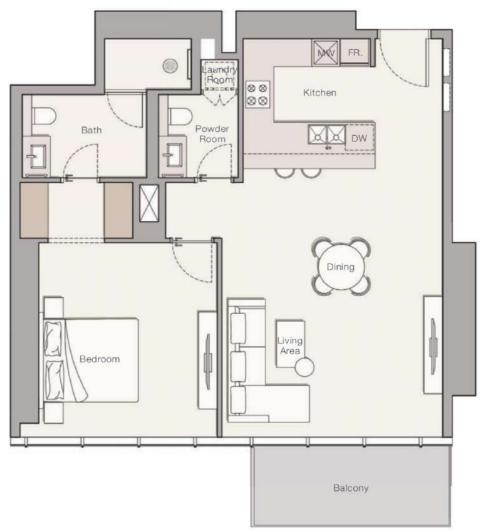

LAKE DISTRICT

Jumeirah Lakes Towers is an area of green parks and artificial lakes from which it got its name. Around the lakes there are running tracks, bike paths and well-groomed pedestrian areas with alleys, bridges, restaurants, fashion boutiques and beauty salons. Hotels, guest houses and apartment buildings have also been built on the territory of the JLT. In winter, Jumeirah Lakes Towers Park hosts a market, yoga workshops and open-air film screenings. Basketball courts are provided for fans of sports and outdoor activities.





# LOCATION PLAN OF THE INTERNAL INFRASTRUCTURE





THE PROJECT OFFERS A CHOICE OF STUDIO AND APARTMENTS WITH 1, 2 AND 3 BEDROOMS











#### STUDIO LAYOUTS







#### APARTMENT LAYOUTS WITH 1 BEDROOM







#### APARTMENT LAYOUTS WITH 1 BEDROOM







#### APARTMENT LAYOUTS WITH 2 BEDROOMS







#### APARTMENT LAYOUTS WITH 3 BEDROOMS





















### JOGGING AND WALKING PATHS

Near the project there are many jogging tracks where you can run in good weather. In addition, the walk will give you beautiful views and sea breeze.





#### THE WALK

Walking along JBR is a favorite place for residents and visitors of Dubai. The picturesque waterfront is lined with restaurants, boutiques and shops selling everything from fashion and accessories to home decor and handicrafts.







Dubai Marina Mall is a relatively small but very cozy mall on the Dubai Marina waterfront. Over 130 stores of leading brands, including Reiss, Levi's, Tommy Hilfiger, Nine West and Cos, as well as a range of cafes and restaurants are located on four floo